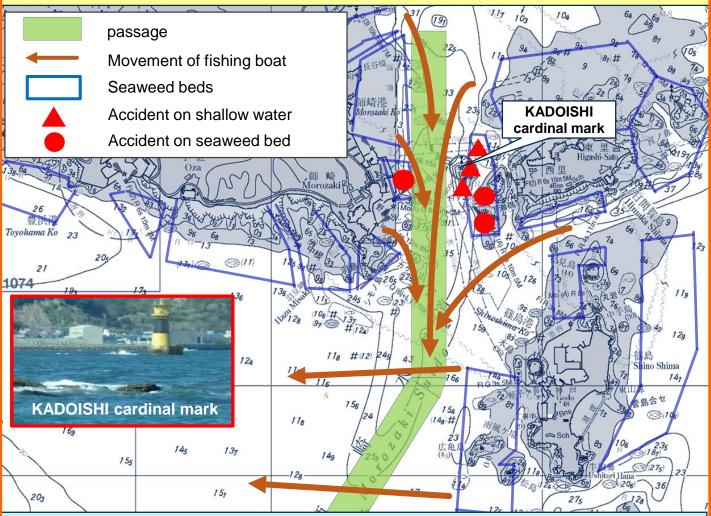

## **CAUTION !!** MOROZAKI SUIDO Many vessels run aground on rock & seaweed beds.

**MOROZAKI SUIDO is congested by many fishing boats.** Especially at dawn, vessels run aground because of the situation that a lot of fishing boats are leaving their port all at once and it is difficult to find out seaweed beds.

## PRECAUTION

- © note obstruction on your way in advance.
- © keep sharp look out via any method including radar and your own eyes.
- © check your position and keep safe distance to shallow water and seaweed beds.